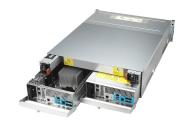

## **QNAP 160GB**

**Brand : QNAP Product code:** CTL-ES1640DC-V2-80G

**Product name:** 160GB

Controller FRU f/CTL-ES1640DC-V2

## QNAP 160GB:

If one controller fails, the other one will immediately take over to provide high availability with the least downtime.  ${\tt QNAP~160GB}$ 

4713213511374

Disclaimer. The information published here (the "Information") is based on sources that can be considered reliable, typically the manufacturer, but this Information is provided "AS IS" and without guarantee of correctness or completeness. The Information is only indicative and can be changed at any time without notification. No rights can be based on the Information. Suppliers or aggregators of this Information do not accept any liability with regard to the content of (web)pages and other documents, including its Information. The publisher of the Information can not be held liable for the content of 3rd party websites that are linking this Information or are linked to from this Information. You as the User of the Information are solely responsible for the choice and usage of this Information. You are not entitled to transfer, copy or otherwise multiply or distribute the Information. You are obliged to follow the directions of the copyright owner(s) with regard to the use of the Information. Exclusively Dutch law is applicable. With regard to price and stock data on the site, the publisher followed a number of starting points, which are not necessarily relevant for your private or business circumstances. Therefore, the price and stock data are only indicative and are subject to changes. You are personally responsible for the way you use and apply this information. As a user of the Information or sites or documents in which this Information is included, you will adhere to standard fair use including avoidance of spamming, ripping, intellectual-property violations, privacy violations, and any other illegal activity.