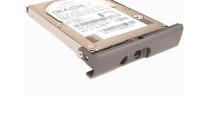

## Hypertec 120GB SATA HDD internal hard drive 7200 RPM 2.5" Serial ATA

Brand : Hypertec Product code: DEL-H120SA1/7LK27

Product name: 120GB SATA HDD

120GB SATA HDD, 2.5", 7200RPM

Hypertec 120GB SATA HDD internal hard drive 7200 RPM 2.5" Serial ATA:

120GB 2.5" 7200rpm SATA HDD, Dell LK27, from Hypertec.

Hypertec 120GB SATA HDD. HDD capacity: 120 GB, HDD speed: 7200 RPM, HDD size: 2.5", Interface:

Serial ATA

| Features                     |                                          | Power                                                 |                       |
|------------------------------|------------------------------------------|-------------------------------------------------------|-----------------------|
| HDD speed * 74 HDD size * 22 | 120 GB<br>7200 RPM<br>2.5"<br>Serial ATA | Operating voltage                                     | 5 V                   |
|                              |                                          | Other features                                        |                       |
|                              |                                          | Internal<br>Maximum data transfer rate<br>USB powered | ✓<br>1500 Mbit/s<br>× |