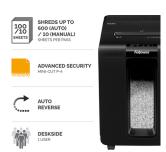

Fellowes Paper Shredder 100 Sheet Auto Feed Mini Cut Shredder AutoMax 100M Shredder 23 Litre Bin Advanced Security P4

Fellowes Paper Shredder 100 Sheet Auto Feed Mini Cut Shredder AutoMax 100M Shredder 23 Litre Bin Advanced Security P4. Shredding type: Micro-cut shredding, Working width: 22 cm, Shredding size: 4 x 10 mm. Width: 390 mm, Depth: 370 mm, Height: 640 mm

| Features                                                                                                                                                                                   |                                                                                                                                                                                                                                                                  | Features                                                                                                                                                                                                   |                                                                                                                                                                                                                                                                                                                                                                                                                                                                                                                                                                                                                                                                                                                                                                                                                                                                                                                                                                                                                                                                                                                                                                                                                                                                                                                                                                                                                                                                                                                                                                                                                                                                                                                                                                                                                                                                                                                                                                                                                                                                                                                                      |
|--------------------------------------------------------------------------------------------------------------------------------------------------------------------------------------------|------------------------------------------------------------------------------------------------------------------------------------------------------------------------------------------------------------------------------------------------------------------|------------------------------------------------------------------------------------------------------------------------------------------------------------------------------------------------------------|--------------------------------------------------------------------------------------------------------------------------------------------------------------------------------------------------------------------------------------------------------------------------------------------------------------------------------------------------------------------------------------------------------------------------------------------------------------------------------------------------------------------------------------------------------------------------------------------------------------------------------------------------------------------------------------------------------------------------------------------------------------------------------------------------------------------------------------------------------------------------------------------------------------------------------------------------------------------------------------------------------------------------------------------------------------------------------------------------------------------------------------------------------------------------------------------------------------------------------------------------------------------------------------------------------------------------------------------------------------------------------------------------------------------------------------------------------------------------------------------------------------------------------------------------------------------------------------------------------------------------------------------------------------------------------------------------------------------------------------------------------------------------------------------------------------------------------------------------------------------------------------------------------------------------------------------------------------------------------------------------------------------------------------------------------------------------------------------------------------------------------------|
| Shredding paper clips *<br>Shredding size *<br>Shredding type *<br>Pull-out bin<br>Basket capacity<br>Basket volume *<br>Noise level<br>Viewing window<br>Working width *<br>Castor wheels | <ul> <li>✓</li> <li>4 x 10 mm</li> <li>Micro-cut shredding</li> <li>✓</li> <li>175 sheets</li> <li>23 L</li> <li>60 dB</li> <li>✓</li> <li>22 cm</li> <li>✓</li> <li>4 wheel(s)</li> <li>2400 mm/min</li> <li>100 sheets</li> <li>P-4</li> <li>15 min</li> </ul> | Shredding staples *<br>Reverse<br>Automatic on/off control<br>Paper shredding *<br>Credit cards shredding *<br>Product colour<br>Cut type<br>Entry width<br>ISO A-series sizes (A0A9)<br>Country of origin | <ul> <li>Image: Second state of the second</li></ul> |
| Number of wheels<br>Shredding speed<br>Shredding capacity<br>Security level (paper)<br>Duty cycle                                                                                          |                                                                                                                                                                                                                                                                  | <b>Weight &amp; dimensions</b><br>Width<br>Depth<br>Height<br>Weight                                                                                                                                       | 390 mm<br>370 mm<br>640 mm<br>13.6 kg                                                                                                                                                                                                                                                                                                                                                                                                                                                                                                                                                                                                                                                                                                                                                                                                                                                                                                                                                                                                                                                                                                                                                                                                                                                                                                                                                                                                                                                                                                                                                                                                                                                                                                                                                                                                                                                                                                                                                                                                                                                                                                |