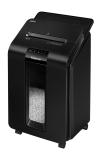

## Fellowes Paper Shredder 100 Sheet Auto Feed Mini Cut Shredder AutoMax 100M Shredder 23 Litre Bin Advanced Security P4

Brand : Fellowes

Product code: 4629301

**Product name :** Fellowes Paper Shredder 100 Sheet Auto Feed Mini Cut Shredder AutoMax 100M Shredder 23 Litre Bin Advanced Security P4

Fellowes Paper Shredder 100 Sheet Auto Feed Mini Cut Shredder AutoMax 100M Shredder 23 Litre Bin Advanced Security P4

Fellowes Paper Shredder 100 Sheet Auto Feed Mini Cut Shredder AutoMax 100M Shredder 23 Litre Bin Advanced Security P4. Shredding type: Micro-cut shredding, Working width: 22 cm, Shredding size: 4 x 10 mm. Width: 390 mm, Depth: 370 mm, Height: 640 mm