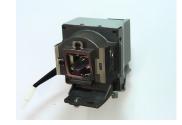

## Hypertec Hyper Lamp For DUKANE MPN: 456-8420

Brand : Hypertec

Product code: 456-8420-HL

Product name : Hyper Lamp For DUKANE MPN: 456-8420

Hyper Lamp For DUKANE MPN: 456-8420 Hypertec Hyper Lamp For DUKANE MPN: 456-8420. Brand compatibility: Dukane