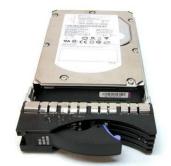

## Hypertec 300GB Hot-Swap SAS internal hard drive 15000 RPM 3.5"

**Brand :** Hypertec **Product code:** NF-H300PSS15/K18

**Product name:** 300GB Hot-Swap SAS

300GB Hot-Swap SAS, 3.5", 15K RPM

Hypertec 300GB Hot-Swap SAS internal hard drive 15000 RPM 3.5":

300GB 3.5" 15,000rpm Hot-Swap SAS, IBM K18, from Hypertec.

Hypertec 300GB Hot-Swap SAS. HDD capacity: 300 GB, HDD speed: 15000 RPM, HDD size: 3.5",

Interface: SAS

| Features               |                    | Features          |          |
|------------------------|--------------------|-------------------|----------|
| HDD capacity *         | 300 GB             | Hot-swap *        | ✓        |
| HDD speed * HDD size * | 15000 RPM<br>3.5"  | Power             |          |
| Interface *            | SAS                | Operating voltage | 5 / 12 V |
| Component for *        | Server/workstation | Other features    |          |
|                        |                    | Internal          | ✓        |
|                        |                    | USB powered       | ×        |