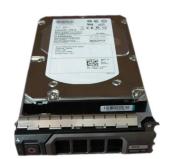

## Hypertec 600GB SAS 3.5" internal hard drive 15000 RPM 3.5"

**Brand :** Hypertec **Product code:** DEL-H600PSS15/K40

Product name: 600GB SAS 3.5"

600GB SAS 3.5", 15k rpm

Hypertec 600GB SAS 3.5" internal hard drive 15000 RPM 3.5":

A Hypertec equivalent Dell 3.5" 600GB 15K SAS HDD, K40, from Hypertec. Hypertec 600GB SAS 3.5". HDD capacity: 600 GB, HDD speed: 15000 RPM, HDD size: 3.5", Interface: SAS

| Features        |                    | Power               |                     |
|-----------------|--------------------|---------------------|---------------------|
| HDD capacity *  | 600 GB             | Operating voltage   | 5 / 12 V            |
| HDD speed *     | 15000 RPM          | Other features      |                     |
| HDD size *      | 3.5"               | Internal            | 1                   |
| Interface *     | SAS                |                     | D. II D Ed T410     |
| Component for * | Server/workstation | Compatible products | Dell PowerEdge T410 |