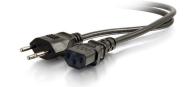

## C2G 2m, SEV 1011 - C13 IEC Black C13 coupler

Brand: C2G Product code: 80642

Product name: 2m, SEV 1011 - C13 IEC

2m Swiss Power Cord (SEV 1011 to IEC320C13)

C2G 2m, SEV 1011 - C13 IEC Black C13 coupler:

Replace your overused or misplaced power cable, or just get some extra cords for convenience. This North American power cord is designed to work with most PCs, monitors, scanners, printers and other devices that use the 3-pin "Kettle Lead" shroud power connector. Plus this heavy duty 0.75mm² cord features a fully moulded design for maximum durability and long life.