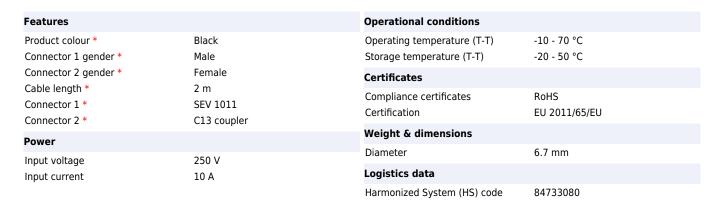

C2G 2m, SEV 1011 - C13 IEC. Cable length: 2 m, Connector 1: SEV 1011, Connector 2: C13 coupler. Input voltage: 250 V, Input current: 10 A

757120806424

0757120806424

5054629690031

Disclaimer. The information published here (the "Information") is based on sources that can be considered reliable, typically the manufacturer, but this Information is provided "AS IS" and without guarantee of correctness or completeness. The Information is only indicative and can be changed at any time without notification. No rights can be based on the Information. Suppliers or aggregators of this Information do not accept any liability with regard to the content of (web)pages and other documents, including its Information. The publisher of the Information can not be held liable for the content of 3rd party websites that are linking this Information or are linked to from this Information. You as the User of the Information are solely responsible for the choice and usage of this Information. You are not entitled to transfer, copy or otherwise multiply or distribute the Information. You are obliged to follow the directions of the copyright owner(s) with regard to the use of the Information. Exclusively Dutch law is applicable. With regard to price and stock data on the site, the publisher followed a number of starting points, which are not necessarily relevant for your private or business circumstances. Therefore, the price and stock data are only indicative and are subject to changes. You are personally responsible for the way you use and apply this information. As a user of the Information or sites or documents in which this Information is included, you will adhere to standard fair use including avoidance of spamming, ripping, intellectual-property violations, privacy violations, and any other illegal activity.