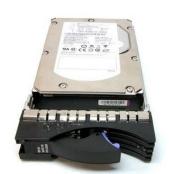

## Hypertec 1TB SATA HDD internal hard drive 7200 RPM 3.5" Serial ATA II

**Brand**: Hypertec **Product code**: NF-H1000PS2/K18

**Product name:** 1TB SATA HDD

1TB SATA HDD, 3.5", 7200RPM, Hot-Swap

Hypertec 1TB SATA HDD internal hard drive 7200 RPM 3.5" Serial ATA II:

1.0TB 3.5" 7200rpm Hot-Swap SATA HDD, IBM K18, from Hypertec. Hypertec 1TB SATA HDD. HDD capacity: 1 TB, HDD speed: 7200 RPM, HDD size: 3.5", Interface: Serial

| Features        |                    | Power                                  |               |
|-----------------|--------------------|----------------------------------------|---------------|
| HDD capacity *  | 1 TB               | Operating voltage                      | 5 / 12 V      |
| HDD speed *     | 7200 RPM           | Other features                         |               |
| HDD size *      | 3.5"               | Internal                               | 1             |
| Interface *     | Serial ATA II      | Maximum data transfer rate USB powered | 2000 MIL 11/2 |
| Component for * | Server/workstation |                                        | 3000 Mbit/s   |
| Hot-swap *      | ✓                  |                                        | ×             |