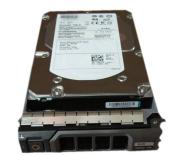

## Hypertec 2TB SAS HDD internal hard drive 7200 RPM 3.5"

**Brand**: Hypertec **Product code**: DEL-H2000PSS72/K40

Product name: 2TB SAS HDD

2TB SAS HDD, 3.5", 7200RPM

Hypertec 2TB SAS HDD internal hard drive 7200 RPM 3.5":

A Hypertec equivalent Dell 3.5" 2000GB 7200rpm SAS HDD, K40, from Hypertec. Hypertec 2TB SAS HDD. HDD capacity: 2 TB, HDD speed: 7200 RPM, HDD size: 3.5", Interface: SAS

| Features                                          |             | Features          |                    |
|---------------------------------------------------|-------------|-------------------|--------------------|
| HDD capacity * HDD speed * HDD size * Interface * | 2 TB        | Component for *   | Server/workstation |
|                                                   | 7200 RPM    | Power             |                    |
|                                                   | 3.5"<br>SAS | Operating voltage | 5 / 12 V           |
|                                                   |             | Other features    |                    |
|                                                   |             | Internal          | ✓                  |