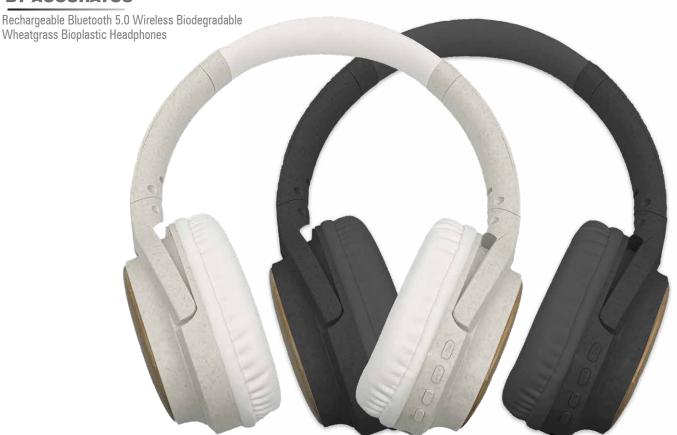

Compatible with PC, Mac and Android. Also compatible with XBOX & Playstation.

Order Code: HEA-BIOSOUND-WH/BK Accuratus Rechargeable Bluetooth 5.0 Wireless Biodegradable Wheatgrass Bioplastic Headphones/Headset

The Accuratus wireless wheatgrass headset is an all-in-one piece, with impeccable sound quality, a built in microphone, and dedicated buttons for your every headset need. The rechargeable lithium battery offers an impressive 15 hours of listening time once fully charged, or 13 hours of call time. Designed for PC, MAC, & all Bluetooth/3.5mm jack devices.

## Specifications

- Manufactured from the Accuratus CA-BI002-2023REV2 Bioplastic & FSC sourced bamboo.
- 10 Metre wireless range.
- · 40mm drivers.
- Bluetooth 5.0 connection.
- · USB-C port for charging (cable included).
- 450mAh lithium battery capacity.
- Frequency response: 20Hz 20KHz.
- Signal-to-noise ratio:  $\geq$ 80dB.
- Inbuilt microphone for call taking & voice assistant.
- · 15 hours listening time, 13 hours call time (when fully charged).
- 3.5mm jack for wired devices (cable included).
- · Headset can recharge while in use.
- Comfortable padded ear cushions.
- Extendable silicon headband for comfort.
- Can be folded for portability.
- · Volume adjustment.
- · Buttons for song switching, answering/rejecting calls, and ending calls.
- EAN: 5060756096790 (White), 5060756096806 (Black)