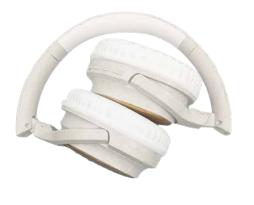

## **Physical Specifications**

- Dimensions: (L x W x H) cm:
- 17 x 8 x 19 (when open).
- 16 x 8 x 14 (when closed.
- 17 x 8 x 21 (when fully extended).
- Weight: 210g

**HEA-BIOSOUND-GR** 

HEA-BIOSOUND-BL