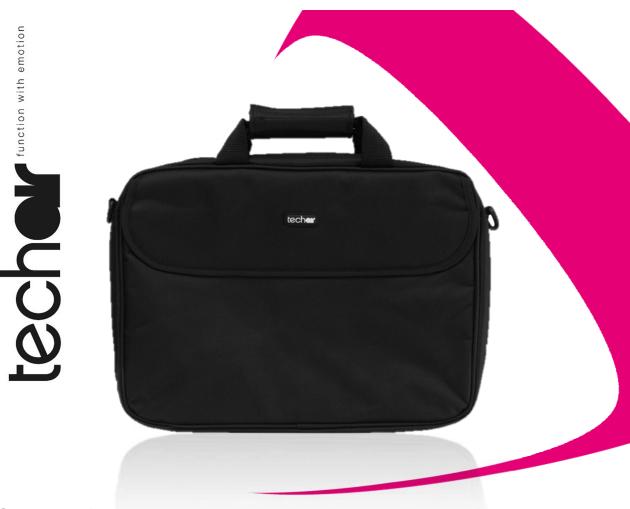

## Slim and compact. This is function with emotion.

Sometimes simplicity is king [or queen]. Those descriptions couldn't be any closer to the truth when looking at this new techair Z0140 toploading classic case. Ultra-slimline, this toploader has a 15 - 16" laptop compartment and a front pocket which can be used to carry all those documents, cables, leads, accessories and files you need. With its adjustable and removable shoulder strap you can choose to carry it over your shoulder or the casual grip carrying handle gives you the option to carry it as a standard briefcase. This is function with emotion.

5-16" Laptop Ba