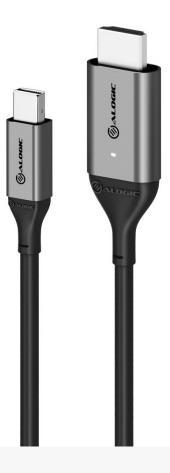

# Mini DisplayPort ▷ HDMI ACTIVE Cable

#### **User Interface**

InputMini DisplayPort (Male) x 1OutputHDMI (Male) x 1

#### **Physical Characteristics**

Colour Cable Length Materials Space Grey 2m Metal alloy housing + TPE SR