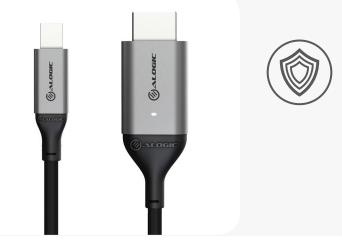

# Mini DisplayPort ▷ HDMI ACTIVE Cable

#### **User Interface**

InputMini DisplayPort (Male) x 1OutputHDMI (Male) x 1