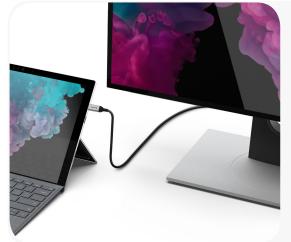

## **High-Definition 4K Display**

The Ultra Mini DisplayPort to HDMI Active Cable is built to support a maximum resolution of 4K@60Hz. The cable is HDMI compatible with support for true Ultra-high definition 4K@60Hz. It can support a bandwidth of up to 18Gbps making it ideal for highresolution gaming or video editing applications.

### **Plug and Play - Active Chipset**

The HDMI cable includes a built-in chipset to allow support for ACTIVE conversion. The ACTIVE cable is compatible with both Mini DisplayPort and DisplayPort outputs that are not capable of outputting DP++, such as the AMD Eyefinity video card, however, it also will support DP++ outputs. The cable is also Plug and Play, allowing for immediate use without driver or software installation.