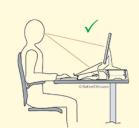

## At the right height

An optimal monitor position leads to less discomfort and complaints on the neck. Placing the monitor too low can lead to (strong) bending of the neck, as a result of which a higher muscle tension in the neck muscles.