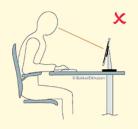

## At the right height

An optimal monitor position leads to less discomfort and complaints on the neck. Placing the monitor too low can lead to (strong) bending of the neck, as a result of which a higher muscle tension in the neck muscles.