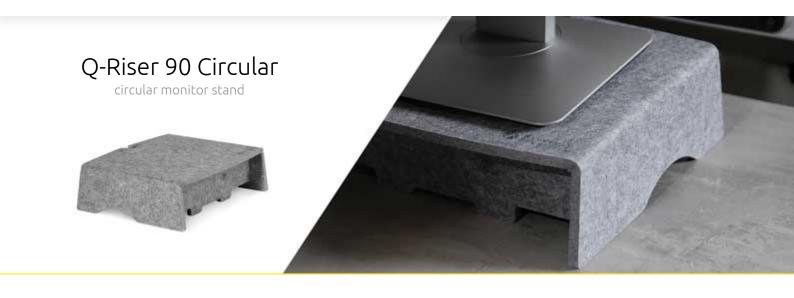

# Monitor stand made from plastic bottles, sustainable & ergonomic

BakkerElkhuizen goes circular. With the Q-Riser 90 circular monitor stand, we are introducing a sustainable version of our own acrylate product. This laptop stand consists of compressed material made from recycled plastic bottles. By reusing plastic bottles, we are doing our part to reduce the amount of waste on land and in our oceans.

### Recycled material

Our Q-riser 90 Circular Monitor Stand consists of 60% recycled material (3.2 recycled PET bottles), but is completely recyclable!

### Circular

Plastic bottles are collected and processed into 'flakes'. These are processed into 'granulate'. This granulate eventually becomes a PET felt board. If you no longer use your product, you can return it to us for recycling. In short, 100% circular.

### Soft, yet strong!

Although the material appears soft, no compromises have been made for the required properties such as load-bearing capacity. These products are also very strong, just like acrylic!