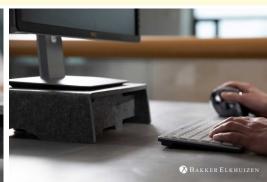

## At the right height

An optimal monitor position leads to less discomfort and complaints on the neck. Placing the monitor too low can lead to (strong) bending of the neck, as a result of which a higher muscle tension in the neck muscles.

# **Knowledge Center**

An ergonomic workspace enhances the comfort and productivity of DSE workers. It is easy to create the ideal workspace with a few minor adjustments. We develop and supply high-quality monitor stands for better and healthier workspaces...