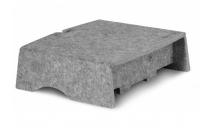

### Recycled material

Our Q-riser 90 Circular Monitor Stand consists of 60% recycled material (3.2 recycled PET bottles), but is completely recyclable!

### Circular

Plastic bottles are collected and processed into 'flakes'. These are processed into 'granulate'. This granulate eventually becomes a PET felt board. If you no longer use your product, you can return it to us for recycling. In short, 100% circular.

### Soft, yet strong!

Although the material appears soft, no compromises have been made for the required properties such as load-bearing capacity. These products are also very strong, just like acrylic!

# **Specifications**

Width 300 mm Height 90 mm Depth 250 mm Weight 307 gr

Product code: BNEQR90CGRN (Green)

BNEQR90CLGY (Light grey)