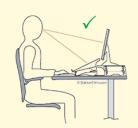

## At the right height

An optimal monitor position leads to less discomfort and complaints on the neck. Placing the monitor too low can lead to (strong) bending of the neck, as a result of which a higher muscle tension in the neck muscles.