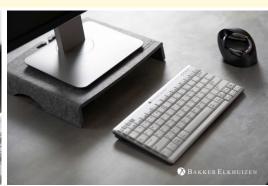

## At the right height

An optimal monitor position leads to less discomfort and complaints on the neck. Placing the monitor too low can lead to (strong) bending of the neck, as a result of which a higher muscle tension in the neck muscles.

We advise having a screen that can easily be adjusted and tilted so that every user can adjust its height.