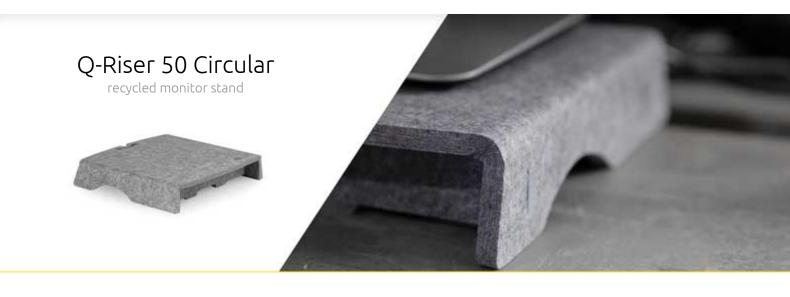

# Work at the right height with our circular monitor stand

BakkerElkhuizen goes circular. With the Q-Riser 50 circular monitor stand, we are introducing a sustainable version of our own acrylate product. This laptop stand consists of compressed material made from recycled plastic bottles. By reusing plastic bottles, we are doing our part to reduce the amount of waste on land and in our oceans.

### Recycled material

Our Q-riser 50 Circular Monitor Stand consists of 60% recycled material (2.5 recycled PET bottles), but is completely recyclable!

### Circular

Plastic bottles are collected and processed into 'flakes'. These are processed into 'granulate'. This granulate eventually becomes a PET felt board. If you no longer use your product, you can return it to us for recycling. In short, 100% circular.

### Soft, yet strong!

Although the material appears soft, no compromises have been made for the required properties such as load-bearing capacity. These products are also very strong, just like acrylic!