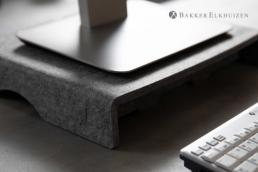

# Work at the right height with our circular monitor stand

BakkerElkhuizen goes circular. With the Q-Riser 50 circular monitor stand, we are introducing a sustainable version of our own acrylate product. This laptop stand consists of compressed material made from recycled plastic bottles. By reusing plastic bottles, we are doing our part to reduce the amount of waste on land and in our oceans.

### Recycled material

Our Q-riser 50 Circular Monitor Stand consists of 60% recycled material (2.5 recycled PET bottles), but is completely recyclable!

### Soft, yet strong!

Although the material appears soft, no compromises have been made for the required properties such as load-bearing capacity. These products are also very strong, just like acrylic!