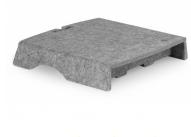

# **Specifications**

Width 300 mm Height 50 mm Depth 250 mm Weight 224 gr

Product code: BNEQR50CLGY (Light grey)

BNEQR50CGRN (Green)