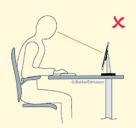

## At the right height

An optimal monitor position leads to less discomfort and complaints on the neck. Placing the monitor too low can lead to (strong) bending of the neck, as a result of which a higher muscle tension in the neck muscles.