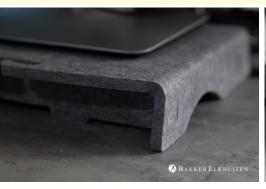

# Work at the right height with our circular monitor stand

BakkerElkhuizen goes circular. With the Q-Riser 50 circular monitor stand, we are introducing a sustainable version of our own acrylate product. This laptop stand consists of compressed material made from recycled plastic bottles. By reusing plastic bottles, we are doing our part to reduce the amount of waste on land and in our oceans.

### Soft, yet strong!

Although the material appears soft, no compromises have been made for the required properties such as load-bearing capacity. These products are also very strong, just like acrylic!